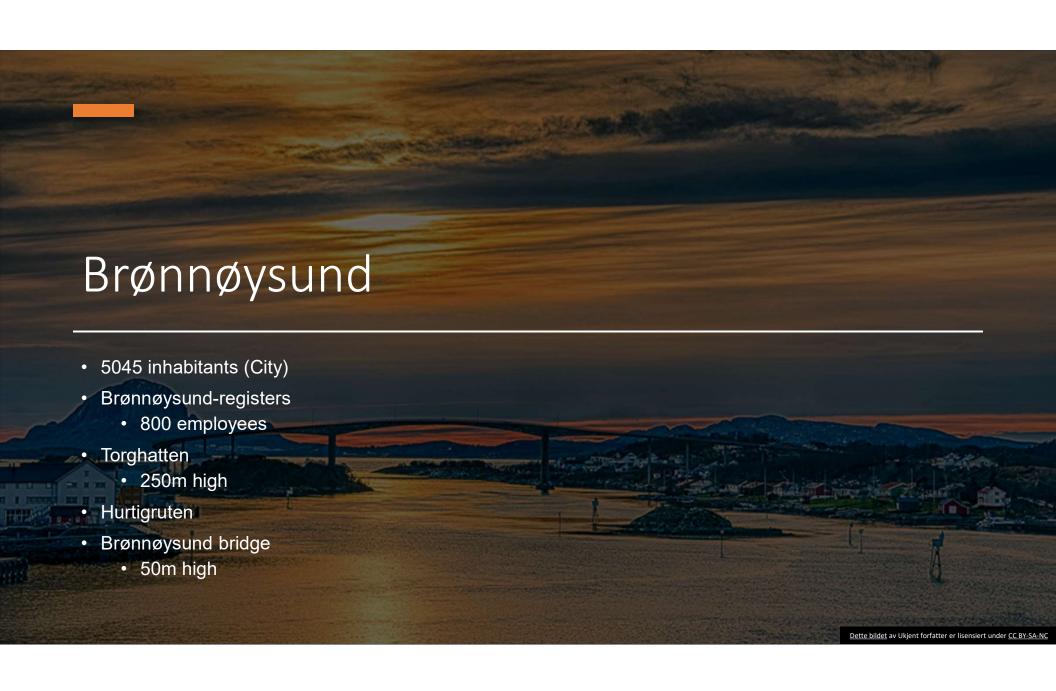

#### Popultion:

• Vega: 1200

• Vevelstad: 463

• Brønnøysund: <8000

• Sømna: 2000

• Bindal: 1400