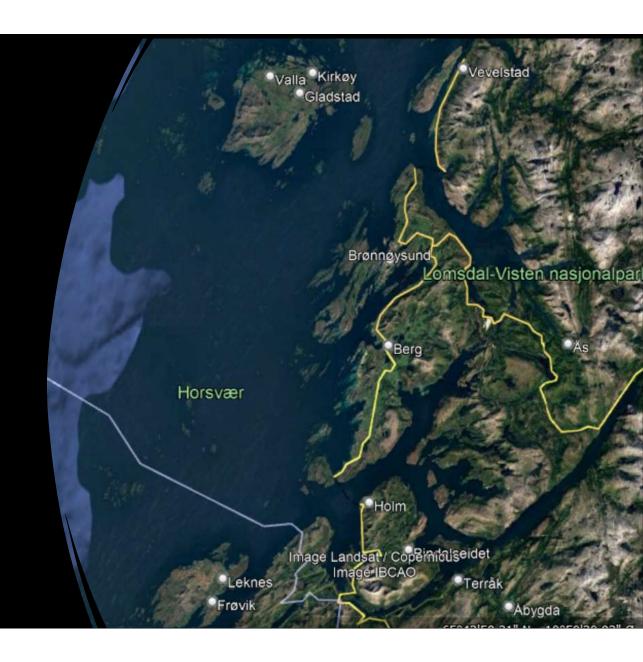

## Local area

#### Popultion:

• Vega: 1200

• Vevelstad: 463

• Brønnøysund: <8000

• Sømna: 2000

• Bindal: 1400