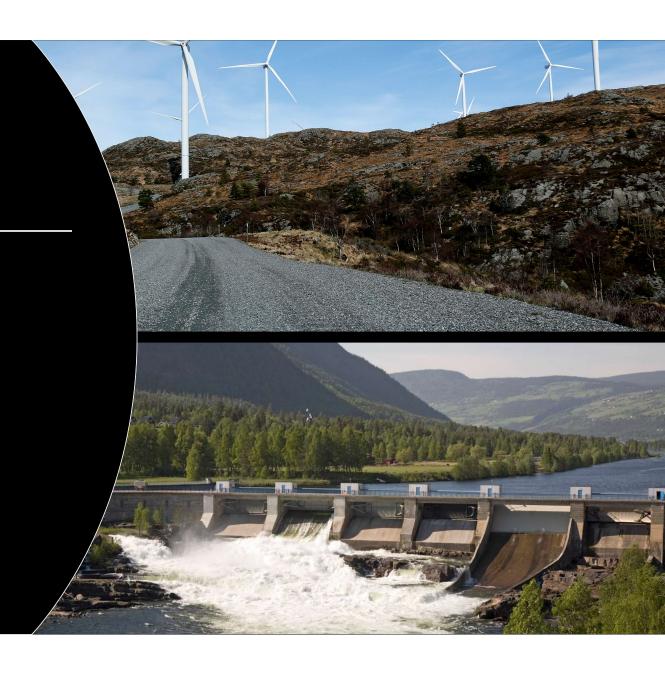

# Energy Resources in Norway

- Norway,
- 15th largest exporter of oil,
- 50% of our export is oil and gas.
- 88% hydroelectric
- 9% from wind turbines
- 2.5% from fossil fuels
- 1.7% from nuclear power
- 1.1% from other sustainable options