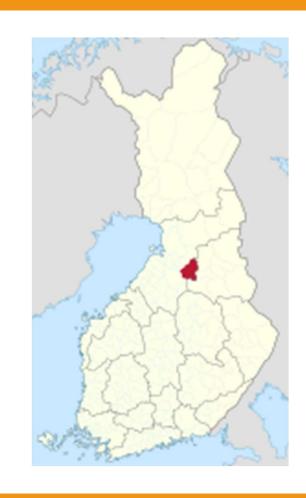

## Geography

- Vaala is located in the middle of Finland
- Neighbouring municipalities:

Kajaani, Paltamo, Muhos, Puolanka, Utajärvi, Liminka, Siikalatva