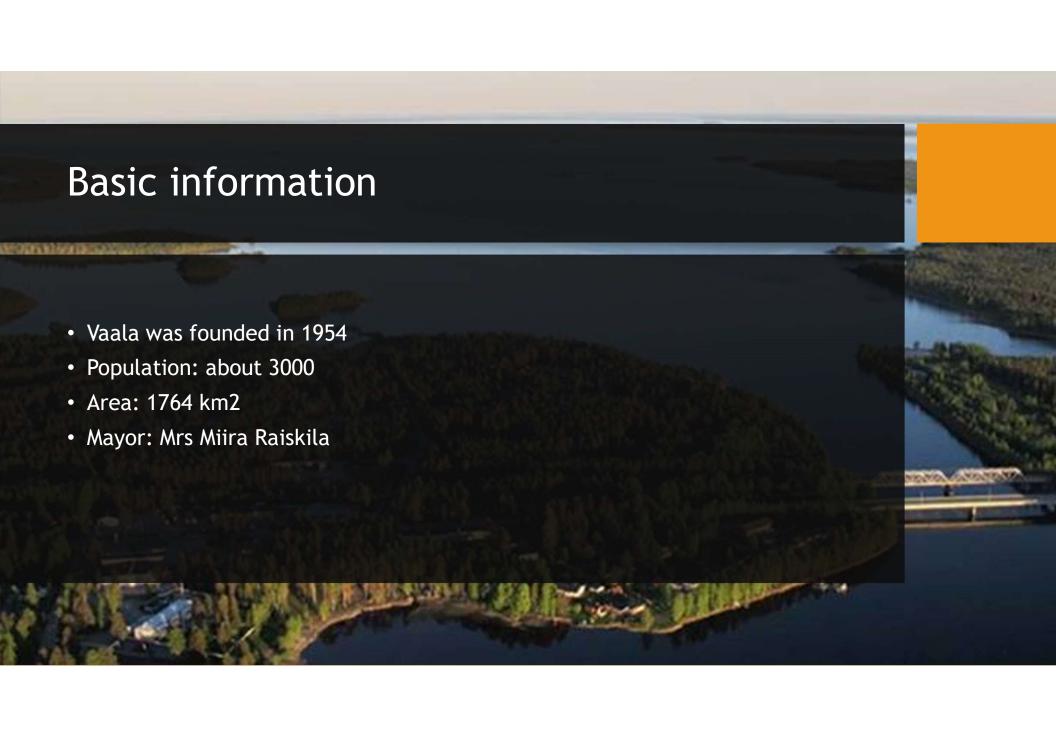

Vaala municipality





## Geography

- Vaala is located in the middle of Finland
- Neighbouring municipalities:

Kajaani, Paltamo, Muhos, Puolanka, Utajärvi, Liminka, Siikalatva



### Jobs

#### The biggest employers:

- Pelso prison
- Vaala municipality
- Vaalan juustola (cheese factory)

#### Primary industries:

- Farming
- Services



Picture: Vaalan juustola

#### Activities

- There are many actitivities you can practice in Vaala
- There is a good running track, a football field and amazing ski trails.
- You can also do outdoor winter swimming



## Sights

- Lamminaho Farm
- Säräisniemi church
- Manamansalo monumental church
- Säräisniemi museum

# Manamansalo monument church

 Manamansalo island on Lake Oulujärvi

• Picture: Kainuun Sanomat





Lamminaho farm



Pelso prison





Säräisniemi church