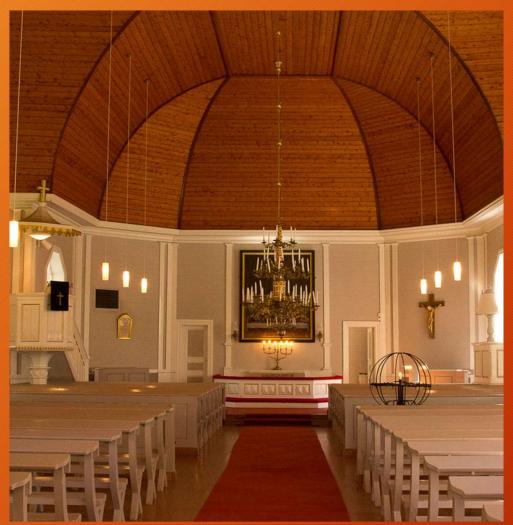

## Sights

- Lamminaho Farm
- Säräisniemi church
- Manamansalo monumental church
- Säräisniemi museum

# Manamansalo monument church

 Manamansalo island on Lake Oulujärvi

• Picture: Kainuun Sanomat

Lamminaho farm

Pelso prison

Säräisniemi church

Sahanranta beach

Made by Annukka Leinonen Niko-Petteri Nousiainen